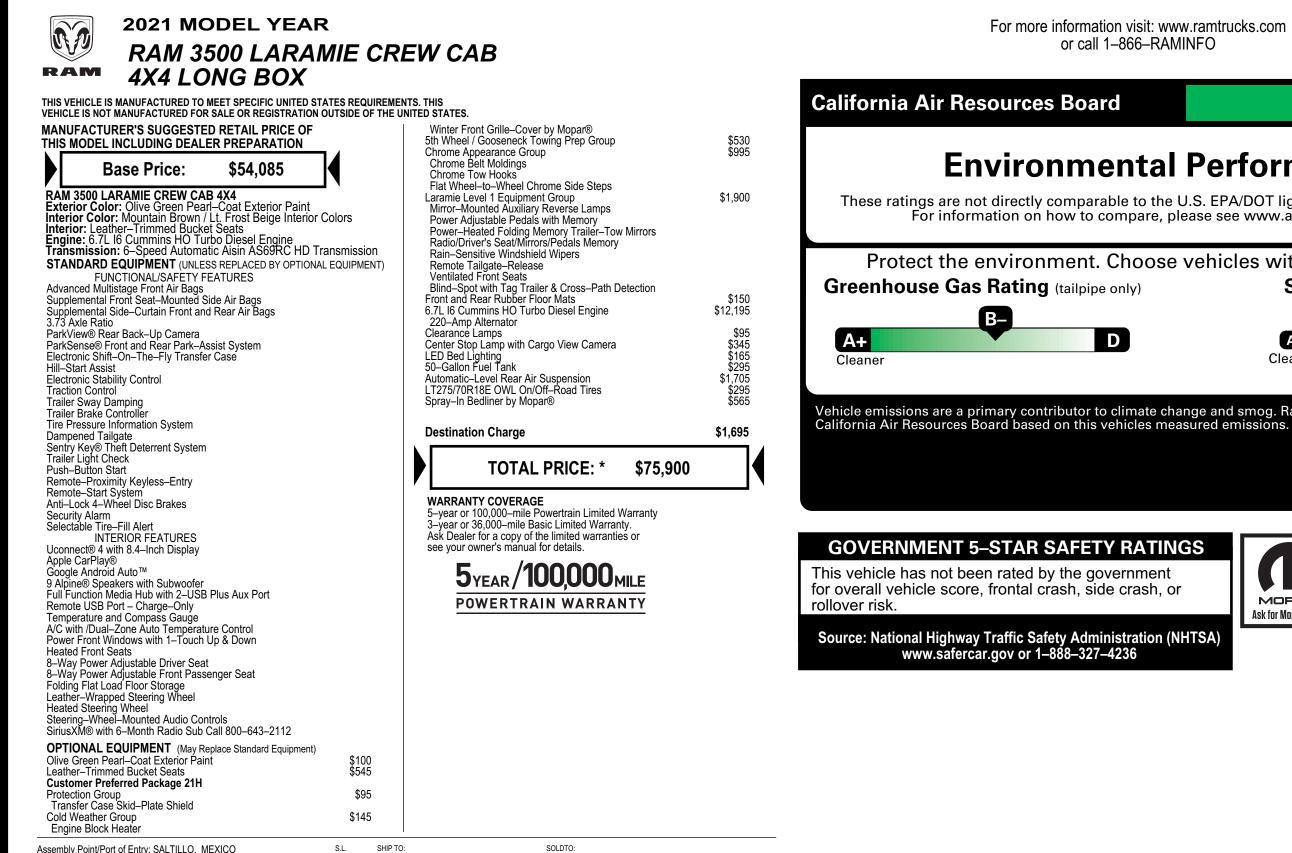

Assembly Point/Port of Entry: SALTILLO. MEXICO

VIN: 3C6-3R3JL2MG-528208 L4-VON: 9428

1221

THIS LABEL IS ADDED TO THIS VEHICLE TO COMPLY WITH FEDERAL LAW. THE LABEL CANNOT BE REMOVED OR ALTERED PRIOR TO DELIVERY TO THE ULTIMATE PURCHASER.

\* STATE AND/OR LOCAL TAXES IF ANY, LICENSE AND TITLE FEES AND DEALER SUPPLIED AND STATE AND/OR LOCAL TAXES IF ANY, LICENSE AND ITTLE FEES AND DEALER SOFFLIED AND INSTALLED OPTIONS AND ACCESSORIES ARE NOT INCLUDED IN THIS PRICE. DISCOUNT, IF ANY IS BASED ON PRICE OF OPTIONS IF PURCHASED SEPARATELY. For more information visit: www.ramtrucks.com or call 1-866-RAMINFO