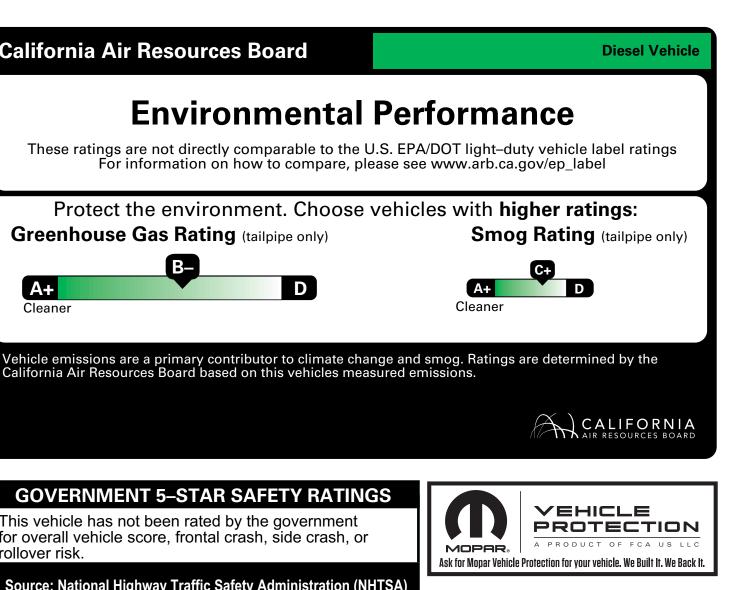

Assembly Point/Port of Entry: SALTILLO. MEXICO

VIN: 3C6-3R3JL2MG-528208 L4-VON: 9428



1221

THIS LABEL IS ADDED TO THIS VEHICLE TO COMPLY WITH FEDERAL LAW. THE LABEL CANNOT BE REMOVED OR ALTERED PRIOR TO DELIVERY TO THE ULTIMATE PURCHASER.

\* STATE AND/OR LOCAL TAXES IF ANY, LICENSE AND TITLE FEES AND DEALER SUPPLIED AND STATE AND/OR LOCAL TAXES IF ANY, LICENSE AND ITTLE FEES AND DEALER SOFFLIED AND INSTALLED OPTIONS AND ACCESSORIES ARE NOT INCLUDED IN THIS PRICE. DISCOUNT, IF ANY IS BASED ON PRICE OF OPTIONS IF PURCHASED SEPARATELY. For more information visit: www.ramtrucks.com or call 1-866-RAMINFO

D

FCA US LLC