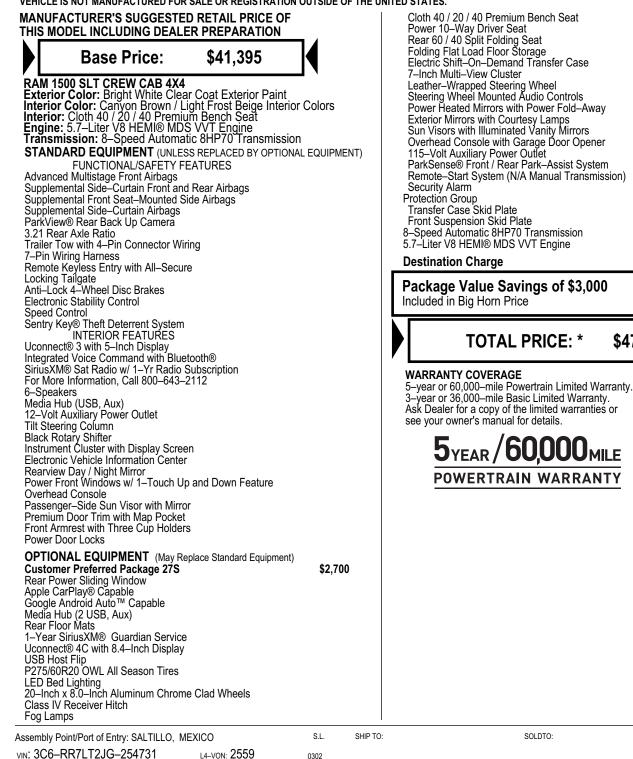

## 2018 MODEL YEAR RAM 1500 BIG HORN CREW CAB 4X4

THIS VEHICLE IS MANUFACTURED TO MEET SPECIFIC UNITED STATES REQUIREMENTS. THIS VEHICLE IS NOT MANUFACTURED FOR SALE OR REGISTRATION OUTSIDE OF THE UNITED STATES.

0302

THIS LABEL IS ADDED TO THIS VEHICLE TO COMPLY WITH FEDERAL LAW. THE LABEL CANNOT BE REMOVED OR ALTERED PRIOR TO DELIVERY TO THE ULTIMATE PURCHASER.

SOLDTO

\* STATE AND/OR LOCAL TAXES IF ANY, LICENSE AND TITLE FEES AND DEALER SUPPLIED AND STATE AND/OR LOCAL TAXES IF ANY, LICENSE AND ITTLE FEES AND DEALER SOFFLIED AND INSTALLED OPTIONS AND ACCESSORIES ARE NOT INCLUDED IN THIS PRICE. DISCOUNT, IF ANY IS BASED ON PRICE OF OPTIONS IF PURCHASED SEPARATELY.

\$250

\$500

\$1,450

\$1.645

\$47.940

Star ratings range from 1 to 5 stars (★ ★ ★ ★) with 5 being the highest. Source: National Highway Traffic Safety Administration (NHTSA) www.safercar.gov or 1–888–327–4236