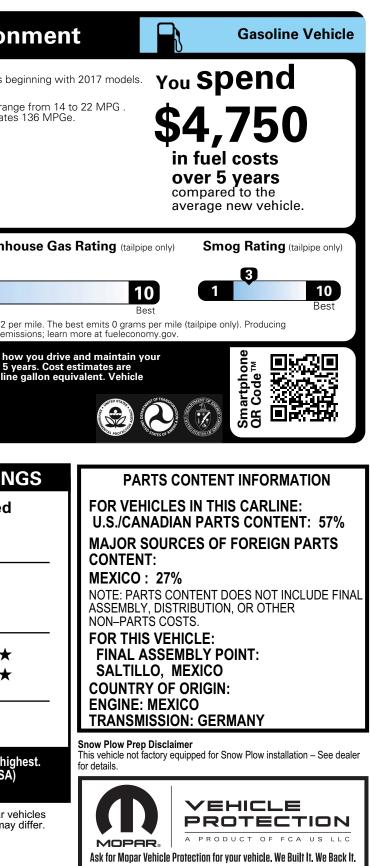

|                                                                                                                                                                           | MPG                                                                                                                                                                                                                                                                                                                                                                                                                | Standard pick<br>The best vehi                                                                                                                                                                                                                                                                                                                                                                                                                                                                                                                                                                                                                                                                                                                                                                                                                                                                                                                                                                                                                                                                                                                                                                                                                                                                                                                                                                                                                                                                                                                                                                                                                                                                                                                                                                                                                                                                                                                                                                                                                                                                                                 |
|---------------------------------------------------------------------------------------------------------------------------------------------------------------------------|--------------------------------------------------------------------------------------------------------------------------------------------------------------------------------------------------------------------------------------------------------------------------------------------------------------------------------------------------------------------------------------------------------------------|--------------------------------------------------------------------------------------------------------------------------------------------------------------------------------------------------------------------------------------------------------------------------------------------------------------------------------------------------------------------------------------------------------------------------------------------------------------------------------------------------------------------------------------------------------------------------------------------------------------------------------------------------------------------------------------------------------------------------------------------------------------------------------------------------------------------------------------------------------------------------------------------------------------------------------------------------------------------------------------------------------------------------------------------------------------------------------------------------------------------------------------------------------------------------------------------------------------------------------------------------------------------------------------------------------------------------------------------------------------------------------------------------------------------------------------------------------------------------------------------------------------------------------------------------------------------------------------------------------------------------------------------------------------------------------------------------------------------------------------------------------------------------------------------------------------------------------------------------------------------------------------------------------------------------------------------------------------------------------------------------------------------------------------------------------------------------------------------------------------------------------|
|                                                                                                                                                                           | 15 21<br>city high                                                                                                                                                                                                                                                                                                                                                                                                 | way                                                                                                                                                                                                                                                                                                                                                                                                                                                                                                                                                                                                                                                                                                                                                                                                                                                                                                                                                                                                                                                                                                                                                                                                                                                                                                                                                                                                                                                                                                                                                                                                                                                                                                                                                                                                                                                                                                                                                                                                                                                                                                                            |
| combined                                                                                                                                                                  |                                                                                                                                                                                                                                                                                                                                                                                                                    | - /                                                                                                                                                                                                                                                                                                                                                                                                                                                                                                                                                                                                                                                                                                                                                                                                                                                                                                                                                                                                                                                                                                                                                                                                                                                                                                                                                                                                                                                                                                                                                                                                                                                                                                                                                                                                                                                                                                                                                                                                                                                                                                                            |
| Annual fue                                                                                                                                                                |                                                                                                                                                                                                                                                                                                                                                                                                                    | Economy & Gi                                                                                                                                                                                                                                                                                                                                                                                                                                                                                                                                                                                                                                                                                                                                                                                                                                                                                                                                                                                                                                                                                                                                                                                                                                                                                                                                                                                                                                                                                                                                                                                                                                                                                                                                                                                                                                                                                                                                                                                                                                                                                                                   |
| + -                                                                                                                                                                       | 300 🛛                                                                                                                                                                                                                                                                                                                                                                                                              | 3                                                                                                                                                                                                                                                                                                                                                                                                                                                                                                                                                                                                                                                                                                                                                                                                                                                                                                                                                                                                                                                                                                                                                                                                                                                                                                                                                                                                                                                                                                                                                                                                                                                                                                                                                                                                                                                                                                                                                                                                                                                                                                                              |
| JZ,                                                                                                                                                                       | <b>JUU   -</b>                                                                                                                                                                                                                                                                                                                                                                                                     |                                                                                                                                                                                                                                                                                                                                                                                                                                                                                                                                                                                                                                                                                                                                                                                                                                                                                                                                                                                                                                                                                                                                                                                                                                                                                                                                                                                                                                                                                                                                                                                                                                                                                                                                                                                                                                                                                                                                                                                                                                                                                                                                |
| ctual results will v<br>ehicle. The average<br>ased on 15,000 mil<br>missions are a sigr<br>UEIECO                                                                        | This v                                                                                                                                                                                                                                                                                                                                                                                                             |                                                                                                                                                                                                                                                                                                                                                                                                                                                                                                                                                                                                                                                                                                                                                                                                                                                                                                                                                                                                                                                                                                                                                                                                                                                                                                                                                                                                                                                                                                                                                                                                                                                                                                                                                                                                                                                                                                                                                                                                                                                                                                                                |
| ctual results will v<br>ehicle. The average<br>ased on 15,000 mil<br>missions are a sign<br><b>UEIECO</b><br>alculate personali                                           | This v<br>and di<br>ary for many reasons, including<br>new vehicle gets 27 MPG and<br>es per year at \$2.60 per gallon.<br>ificant cause of climate change<br><b>NOMY.GOV</b><br>zed estimates and compare v                                                                                                                                                                                                       | stributing fuel also cre<br>driving conditions<br>cost \$6,750 to fuel<br>MPGe is miles per s<br>and smog.<br>ehicles                                                                                                                                                                                                                                                                                                                                                                                                                                                                                                                                                                                                                                                                                                                                                                                                                                                                                                                                                                                                                                                                                                                                                                                                                                                                                                                                                                                                                                                                                                                                                                                                                                                                                                                                                                                                                                                                                                                                                                                                          |
| ctual results will v<br>ehicle. The average<br>ased on 15,000 mil<br>missions are a sign<br><b>UEIECO</b><br>alculate personalit                                          | This v<br>and di<br>ary for many reasons, including<br>a new vehicle gets 27 MPG and<br>es per year at \$2.60 per gallon.<br>ificant cause of climate change<br><b>NOMY.GOV</b><br>zed estimates and compare v<br><b>IMENT 5–STAR S</b>                                                                                                                                                                            | stributing fuel also created of the second s |
| ctual results will v<br>ehicle. The average<br>ased on 15,000 mil<br>missions are a sign<br>UELECO<br>alculate personali<br>GOVERN<br>Overall Vel<br>Based on the combine | This v<br>and di<br>ary for many reasons, including<br>a new vehicle gets 27 MPG and<br>es per year at \$2.60 per gallon.<br>ificant cause of climate change<br><b>NOMY.GOV</b><br>zed estimates and compare v<br><b>IMENT 5–STAR S</b>                                                                                                                                                                            | stributing fuel also created of the second s |
| ctual results will vehicle. The average ased on 15,000 mil missions are a sign UELECO alculate personality GOVERN Overall Veh Based on the combine Should ONLY be com     | This v<br>and di<br>ary for many reasons, including<br>e new vehicle gets 27 MPG and<br>es per year at \$2.60 per gallon.<br>dificant cause of climate change<br><b>NOMY.GOV</b><br>zed estimates and compare v<br><b>NMENT 5–STAR S</b><br>hicle Score<br>ed ratings of frontal, side, and rollover.<br>pared to other vehicles of similar size                                                                   | stributing fuel also created of the second s |
| ctual results will vehicle. The average ased on 15,000 mil missions are a sign UELECO alculate personality GOVERN Overall Veh Based on the combine Should ONLY be com     | This v<br>and di<br>ary for many reasons, including<br>a new vehicle gets 27 MPG and<br>es per year at \$2.60 per gallon.<br>ificant cause of climate change<br>ONOMY.GOV<br>zed estimates and compare v<br>NMENT 5–STAR S<br>hicle Score<br>ed ratings of frontal, side, and rollover.<br>pared to other vehicles of similar size                                                                                 | AFETY RA<br>Not R<br>and weight.                                                                                                                                                                                                                                                                                                                                                                                                                                                                                                                                                                                                                                                                                                                                                                                                                                                                                                                                                                                                                                                                                                                                                                                                                                                                                                                                                                                                                                                                                                                                                                                                                                                                                                                                                                                                                                                                                                                                                                                                                                                                                               |
| ctual results will vehicle. The average ased on 15,000 mil missions are a sign UELECO alculate personality GOVERN Overall Veh Based on the combine Should ONLY be com     | This v<br>and di<br>ary for many reasons, including<br>a new vehicle gets 27 MPG and<br>es per year at \$2.60 per gallon.<br>ificant cause of climate change<br><b>DOMY.GOV</b><br>zed estimates and compare v<br><b>NMENT 5–STAR S</b><br><b>DICLE SCOTE</b><br>ad ratings of frontal, side, and rollover.<br>pared to other vehicles of similar size<br><b>Driver</b><br>Passenger<br>njury in a frontal impact. | AFETY RA<br>Not R<br>and weight.                                                                                                                                                                                                                                                                                                                                                                                                                                                                                                                                                                                                                                                                                                                                                                                                                                                                                                                                                                                                                                                                                                                                                                                                                                                                                                                                                                                                                                                                                                                                                                                                                                                                                                                                                                                                                                                                                                                                                                                                                                                                                               |